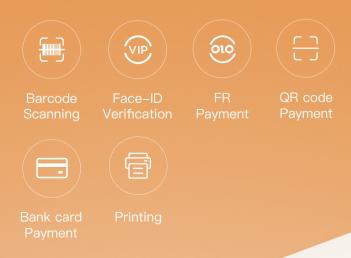

## Self-service Kiosk SUNNI K2 Retail Version

Extremely reliable facial recognition (FR) camera with 3D structured light tech. 24" full HD touch screen supports 10–point touch.

International famous scanner scans commodity barcode & payment QR code. Japanese Seiko printer supports till roll of 80/58mm, with automatic cutter. App Store management, business App exit authorization, canary deployment...